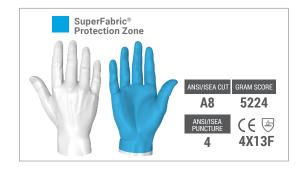

## **PROTECTION ZONES:**

Call 1-877-MY ARMOR or visit hexarmor.com

HexArmor® products are cut and puncture resistant, NOT CUT AND PUNCTURE PROOF. Do not use with moving or serrated blades or tools. User shall be exclusively responsible to assess the suitability of the product as specified for any individual application or use. Protection zones are to be used as a general guide. Actual product protection zones may differ. Product features, design, protection zones subject to change.