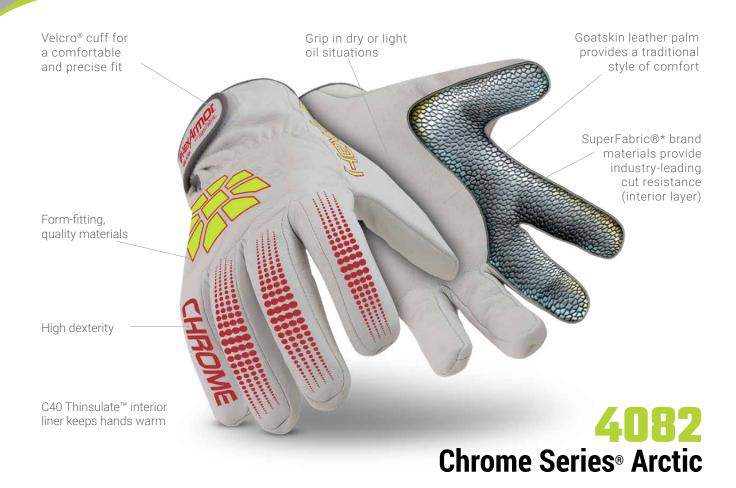

## **FEATURES:**

HexArmor® Chrome Series® gloves are built for a wide array of applications. Each product in the series was crafted to fit the hand with a specific purpose. With over 14 styles and various features such as impact protection, an abrasion-resistant knuckle patch, or a PVC printed palm, you can be confident that the Chrome Series® will keep your hands protected in any hazardous condition. Our Chrome Core® gloves were designed with comfort in mind, providing unsurpassed dexterity while maintaining industry leading cut resistance.

## **ATTRIBUTES:**

| Style:      | Mechanics          |
|-------------|--------------------|
| Grip:       | Dry or light oil   |
| Cuff Style: | Velcro®            |
| Sizes:      | 7/S through 11/XXL |