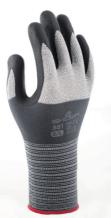

# MICROFIBER EXCELLENT FIT

Seamless knit designed to prevent irritation.

13 gauge liner realizes ultra light weight and elastic low lint.Microfiber liner prevents slip inside glove and keeps comfortable.Foam nitrile coating keeps your hand dry and provides excellent grip.

Embossed finish improves grip performance and durability. Original ergonomic design provides superior comfort long time. Liner of filament yarn designed elastic low lint.

Keep function after washing.

No latex allergy risks.

## MATERIAL

Liner: Nylon, Polyester, Polyurethane

**Coating:** Nitrile