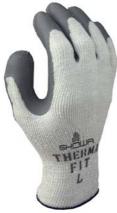

# **ESCAPE FINGER-NUMBING IN COLD**

451

Insulated acrylic liner provides superior warmth. Latex coating offers excellent grip performance. Original ergonomic design provides superior comfort long time. Special treatment prevents bacteria and odor incident. Keep function after washing.

## MATERIAL

Liner: Acrylic, Polyester, Cotton, Other

**Coating:** Natural rubber

#### DETAILS

| SIZE  | COLOR | LENGTH |
|-------|-------|--------|
| 7/S   | Grey  | 22cm   |
| 8/M   | Grey  | 24cm   |
| 9/L   | Grey  | 26cm   |
| 10/XL | Grey  | 27cm   |