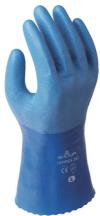

# 281 TEMRES

Seamless knit designed to prevent irritation.

Rough finish enables to grasp object firmly long time.

Original ergonomic design provides superior comfort long time.

Keep function after washing.

No latex allergy risks.

TEMRES technology realizes innovation combining waterproof and breathability.

#### **MATERIAL**

Liner:

Nylon, Polyurethane

Coating:

Polyurethane

#### **DETAILS**

| SIZE   | COLOR | LENGTH |
|--------|-------|--------|
| 7/S    | Blue  | 27cm   |
| 8/M    | Blue  | 27cm   |
| 9/L    | Blue  | 27cm   |
| 10/XL  | Blue  | 28cm   |
| 11/XXL | Blue  | 29cm   |