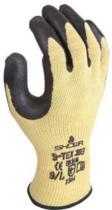

# CUT5 DEFENSE LIKE AN IRON WALL

Seamless knit designed to prevent irritation.

Kevlar liner provides high level of cut resistant performance.

Latex coating offers excellent grip performance.

Original ergonomic design provides superior comfort long time.

# MATERIAL

Liner: Polyester, Aramid, Stainless steel, Other

**Coating:** Natural rubber