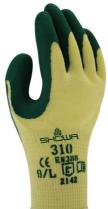

# LEGACY STICK AND HOLD ABILITY

Seamless knit designed to prevent irritation. Latex coating offers excellent grip performance. Original ergonomic design provides superior comfort long time. Special treatment prevents bacteria and odor incident. Keep function after washing.

# MATERIAL

Liner: Polyester, Cotton, Other

**Coating:** Natural rubber